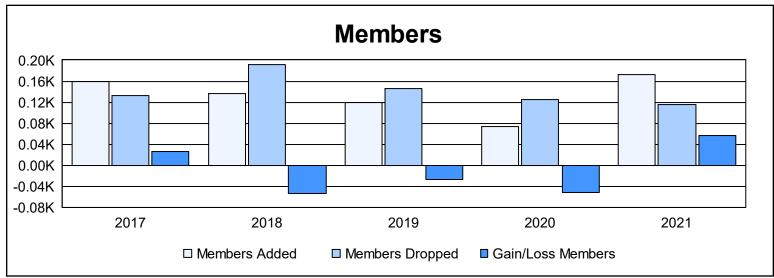

District A 1 As of June 2021 Cumulative

| Year      | New<br>Clubs | Dropped<br>Clubs | Gain/<br>Loss<br>Clubs | New<br>Members | Charter<br>Members | Reinstate<br>Members | Transfer<br>Members | Total<br>Member<br>Added | Total<br>Members<br>Dropped | Gain/<br>Loss<br>Members |
|-----------|--------------|------------------|------------------------|----------------|--------------------|----------------------|---------------------|--------------------------|-----------------------------|--------------------------|
| 2016-2017 | 1            | 3                | -2                     | 123            | 22                 | 7                    | 7                   | 159                      | 133                         | 26                       |
| 2017-2018 | 0            | 1                | -1                     | 109            | 4                  | 3                    | 21                  | 137                      | 191                         | -54                      |
| 2018-2019 | 1            | 2                | -1                     | 82             | 24                 | 8                    | 5                   | 119                      | 146                         | -27                      |
| 2019-2020 | 0            | 0                | 0                      | 55             | 1                  | 5                    | 13                  | 74                       | 125                         | -51                      |
| 2020-2021 | 2            | 1                | 1                      | 102            | 38                 | 5                    | 27                  | 172                      | 115                         | 57                       |
| Average   | 1            | 1                | -1                     | 94             | 18                 | 6                    | 15                  | 132                      | 142                         | -10                      |